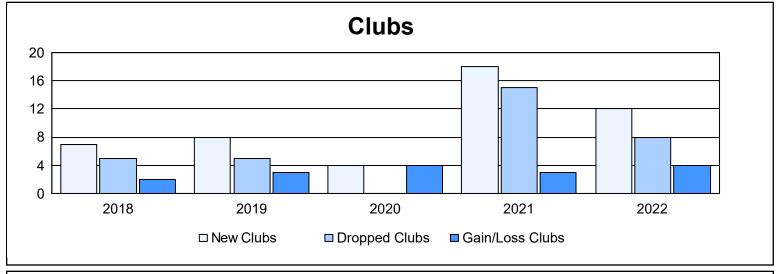

District 301 E As of June 2022 Cumulative

| Year      | New<br>Clubs | Dropped<br>Clubs | Gain/<br>Loss<br>Clubs | New<br>Members | Charter<br>Members | Reinstate<br>Members | Transfer<br>Members | Total<br>Member<br>Added | Total<br>Members<br>Dropped | Gain/<br>Loss<br>Members |
|-----------|--------------|------------------|------------------------|----------------|--------------------|----------------------|---------------------|--------------------------|-----------------------------|--------------------------|
| 2017-2018 | 7            | 5                | 2                      | 506            | 193                | 20                   | 0                   | 719                      | 434                         | 285                      |
| 2018-2019 | 8            | 5                | 3                      | 305            | 202                | 68                   | 8                   | 583                      | 595                         | -12                      |
| 2019-2020 | 4            | 0                | 4                      | 295            | 295                | 254                  | 1                   | 845                      | 832                         | 13                       |
| 2020-2021 | 18           | 15               | 3                      | 422            | 409                | 10                   | 1                   | 842                      | 743                         | 99                       |
| 2021-2022 | 12           | 8                | 4                      | 338            | 606                | 71                   | 61                  | 1,076                    | 688                         | 388                      |
| Average   | 10           | 7                | 3                      | 373            | 341                | 85                   | 14                  | 813                      | 658                         | 155                      |